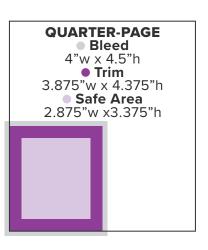

- Bleed. Artwork should be filled in this area to avoid any white edges when artwork is cut to final size.
- Trim. Indicates where the paper will be cut to the final size.
- Safe Area. All crucial text/artwork should be placed within this area. This ensures they will not be accidentally cut off during the trimming process due to slight variations in printing and cutting.