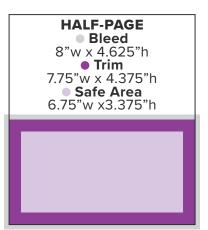

- Bleed. Artwork should be filled in this area to avoid any white edges when artwork is cut to final size.
- Trim. Indicates where the paper will be cut to the final size.
- Safe Area. All crucial text/artwork should be placed within this area. This ensures they will not be accidentally cut off during the trimming process due to slight variations in printing and cutting.