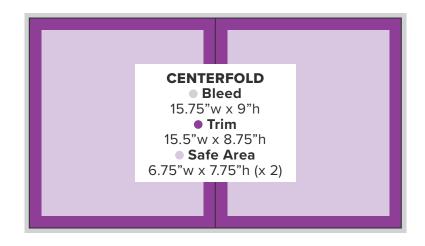

- Bleed. Artwork should be filled in this area to avoid any white edges when artwork is cut to final size.
- Trim. Indicates where the paper will be cut to the final size.
- Safe Area. All crucial text/artwork should be placed within this area. This ensures they will not be accidentally cut off during the trimming process due to slight variations in printing and cutting.